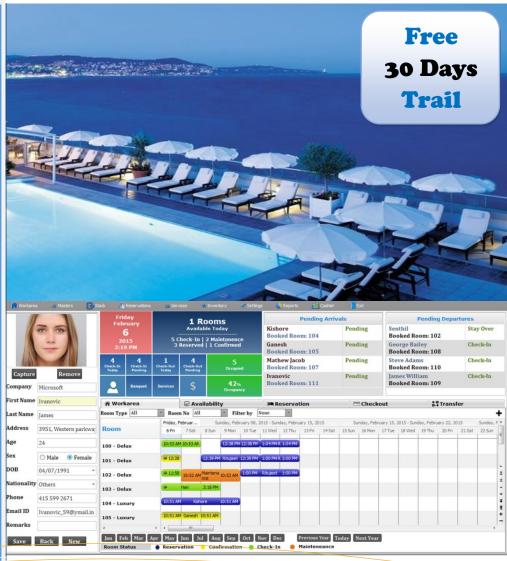

#### **Front Desk Management**

- ✓ Manage all major operations in one screen and easy access
- Dashboard for complete room occupancy status and availability
- ✓ Easy to handle Guest Check In & Out
- ✓ Easy-to-use dynamic interface
- ✓ Quick Checkout with Payment Type
- ✓ Banquets Reservation
- ✓ User and User rights
- ✓ Customer Details and Sale History
- ✓ Mini-bar Management & Travel Desk
- ✓ EPABX-Call Account Interface
- ✓ Flexible POS For Bar and Restaurant
- ✓ Manage Multiple Bars & Restaurants
- ✓ Integration of Receipt printers
- ✓ Housekeeping Management
- ✓ Laundry Management
- ✓ Intuitive drag and drop Calendar

#### **Advanced Capabilities**

- ✓ Multi-location Ready
- ✓ One Click Guest photo with Web Cam
- ✓ Built-In Database Backup & Restore
- ✓ Drag and Drop Room Transfers
- ✓ Easy to use Booking System
- ✓ Cloud reporting/Analytics Ready
- ✓ User Groups and Security rights
- ✓ Extensive Reporting including Guest & Room Reports, Sales Report,

Daily & Shift Report, Monthly Report,

Yearly Report, Reservation Report & many more.

- ✓ Automated Software Upgrades
- ✓ POS for Restaurant and Bar to both guest or non-guest accounts
- ✓ Print & Preview the Invoice
- ✓ Integrated Check Out
- ✓ General Guest Details & Personal Details